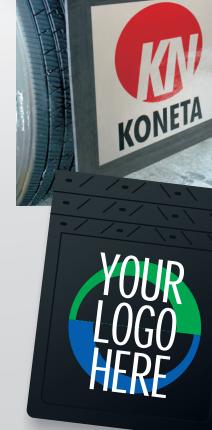

# Solid Panel Splash Guards

New Solid Panel Splash Guards put your logo front and center, with the durability and strength you expect from Koneta's Nyracord fiber-reinforced rubber guards. Full thickness throughout equates to a thicker, stronger splash guard.

### Designed to make an impression

- Two-part process forms a strong bond similar to an epoxy
- Thick, high-gloss finish, similar to vehicle paint surface
- Resistant to harsh weather, UV sunlight, ozone and chemicals
- Resists abrasion
- Full color palette to match your logo