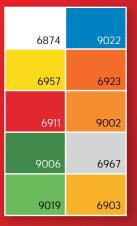

#### Standard colors

Swatches are representations of paint colors, not exact matches.

Call Customer Service at 1-800-331-0775 or visit knrubber.com for more info